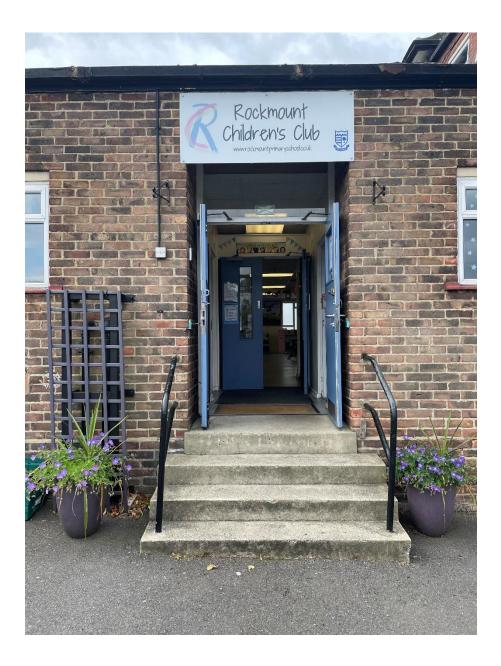

Katie

Erika

Travys

This is the gate that you enter for Breakfast Club.

## Your adult drops you off here and you go inside.