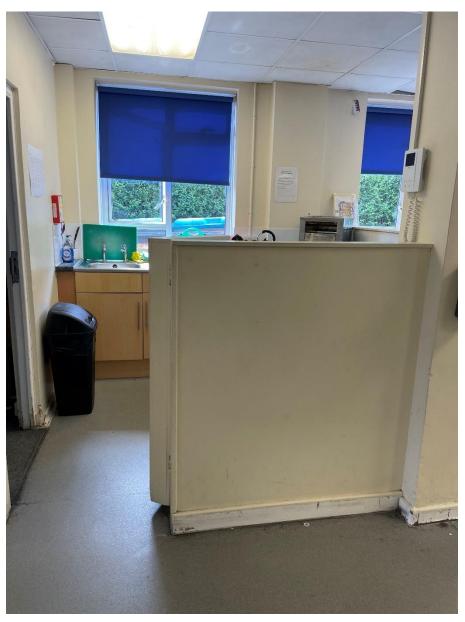

### An adult will greet you here and register you.

Nursery – Year 1 will order breakfast here. Year 2 – Year 6 will go to their rooms for breakfast.