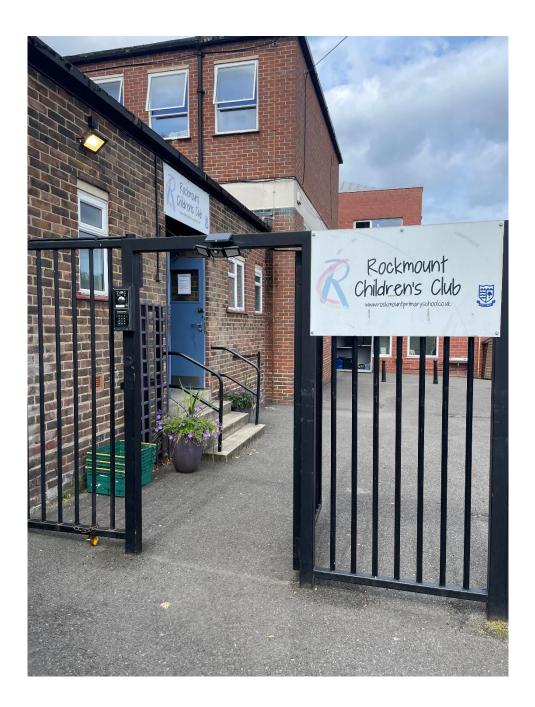

Katie

Erika

Travys

This is the gate that you enter for Breakfast Club.

## Your adult drops you off here and you go inside.