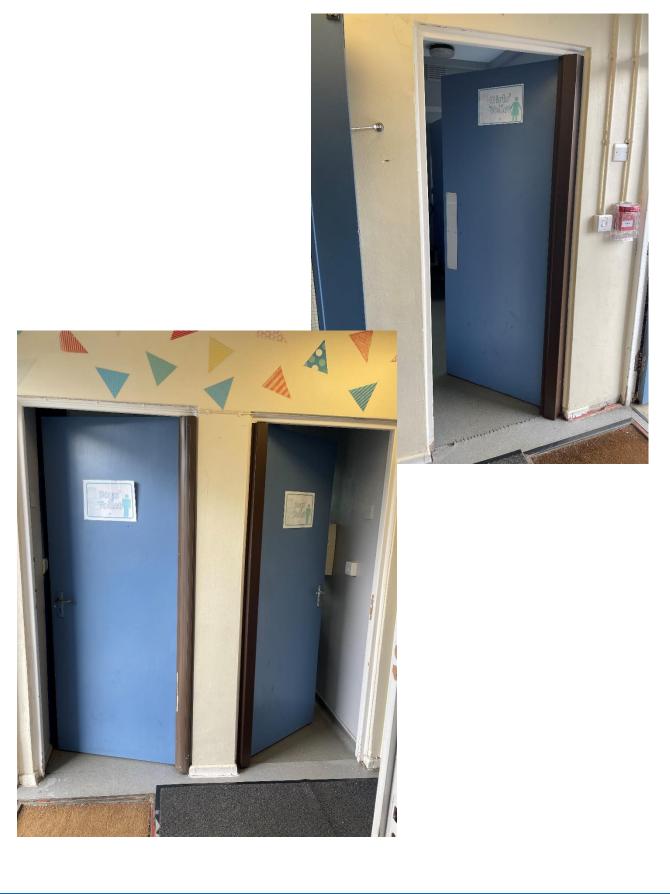

# This is where Nursery - Year 1 will go to the toilet.

At the end of Breakfast Club, you will line up here and an adult will take you to your classroom.

# Years 2 & 3 will have breakfast here and play here.

Year 4 - Year 6 will have breakfast and play here.

This is where you years 2 to 6 will go to the toilet.

At the end of Breakfast Club, you will line up here and an adult will take you to your classroom.