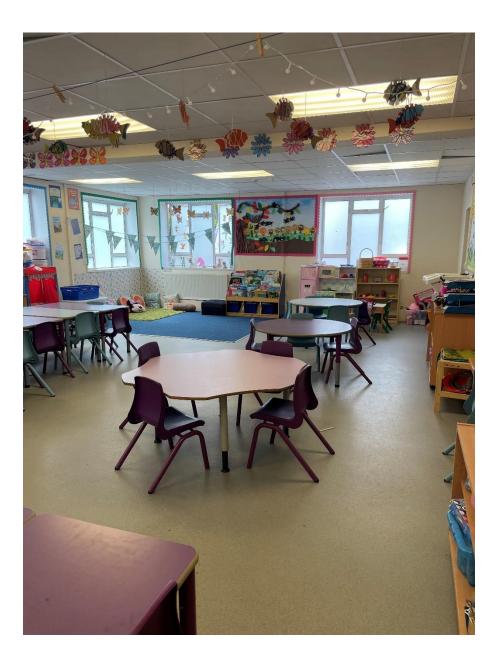

#### Nursery - Year 1 will have breakfast and play here.

# Years 2 & 3 will have breakfast here and play here.

Year 4 - Year 6 will have breakfast and play here.

This is where you years 2 to 6 will go to the toilet.

At the end of Breakfast Club, you will line up here and an adult will take you to your classroom.